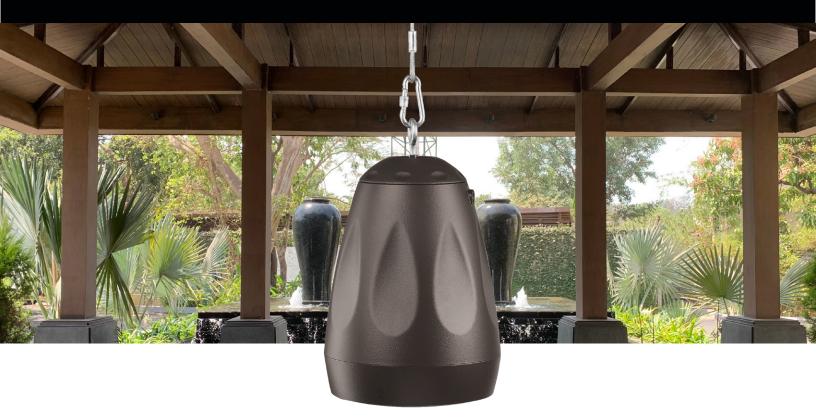

## FORZA 5 Pendant Speaker

Designed for distributed audio systems in home and commercial settings, our Forza 5 hanging pendant speaker is ideal for spaces with irregular or uneven architectural features such as high vaulted ceilings. Pendant loudspeakers resemble lighting fixtures and blend into high-end home environments, malls, restaurants, bars, museums and other spaces where multiple speakers are required and where speaker placement is challenging. The included cable and hook can be suspended from poles or other fixed structures so placement is flexible and all cables are hidden for an aesthetically-pleasing appearance. The Forza 5 pendant speakers are a 2-way design that offers 120-degree sound dispersion with rich and accurate high, medium and low frequencies. The outer shell enclosure is built with an IP66-rated UV-resistant material so it's suitable for both indoor and outdoor applications. Outdoor mounting accessories can be purchased separately for landscape and surface mounting.